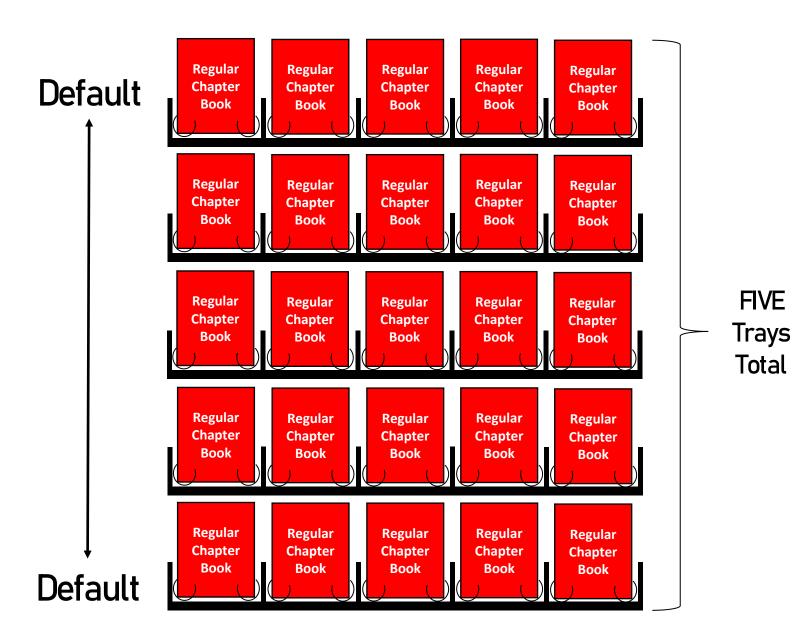

# **Default Tray Configuration**

This is the tray configuration your bookworm will come set up as at no additional cost.

This set up consist of five default Chapter Book Trays.

#### Default Set Up Spec:

| Book Selection              | 25 Books  |
|-----------------------------|-----------|
| Capacity Per Selection      | 12 Books  |
| Total of all Trays Capacity | 300 Books |