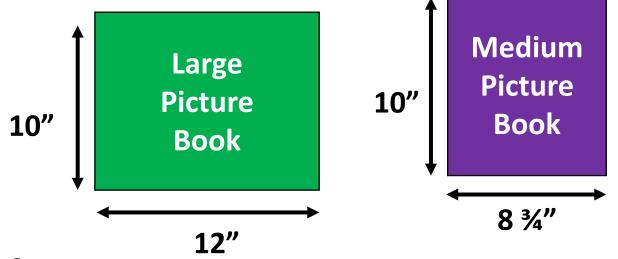

# Option A [Upgrade Option]

Option A holds 1 large picture book and 2 medium picture books.

#### **Book Dimensions:**

| Book Selection         | 3 Books  |
|------------------------|----------|
| Capacity Per selection | 16 Books |
| Total Tray Capacity    | 48 Books |