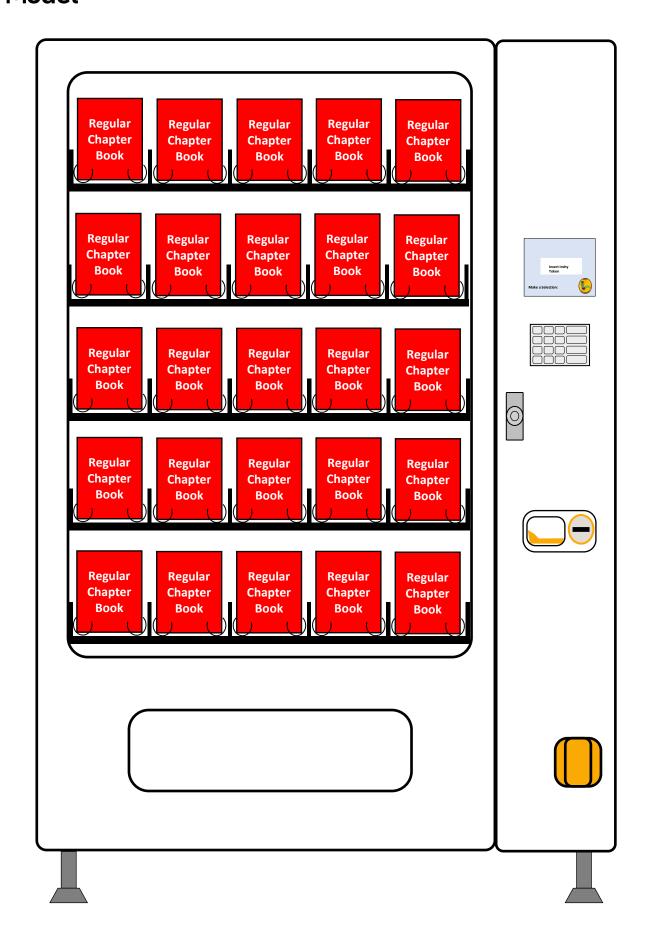

# Default Tray Configuration 2021 Model

# **Default Tray Configuration**

This is the tray configuration your bookworm will come set up as at no additional cost.

This set up consist of five default Chapter Book Trays.

#### Default Set Up Spec:

| Book Selection              | 25 Books  |
|-----------------------------|-----------|
| Capacity Per Selection      | 12 Books  |
| Total of all Trays Capacity | 300 Books |