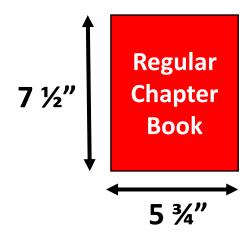

## **Default Option Tray**

**Default Option** is perfect for standard common size chapter books. This option will always be provided at <u>no additional cost.</u>

#### **Book Dimensions:**

| Book Selection            | 5 Books  |
|---------------------------|----------|
| Capacity<br>Per selection | 12 Books |
| Total Tray Capacity       | 60 Books |