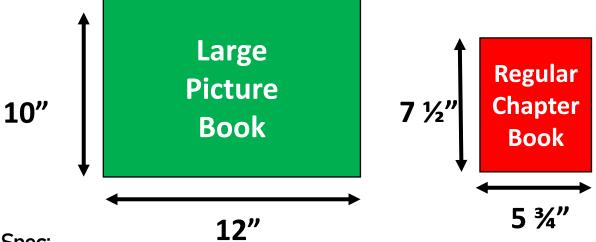

# Option C Tray [Upgrade Option]

Option C holds 1 large picture book and 3-chapter books.

Add this tray to your Bookworm for \$150 per tray