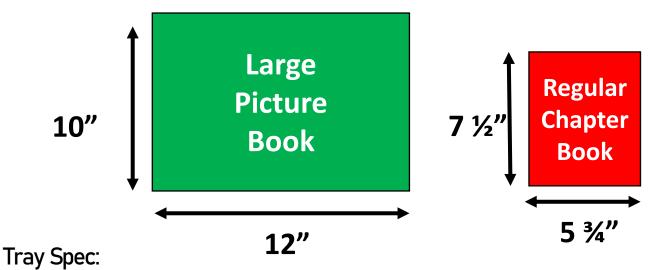

# Option C Tray [Upgrade Option]

Option C holds 1 large picture book and 3-chapter books.

Add this tray to your Bookworm for \$150 per tray