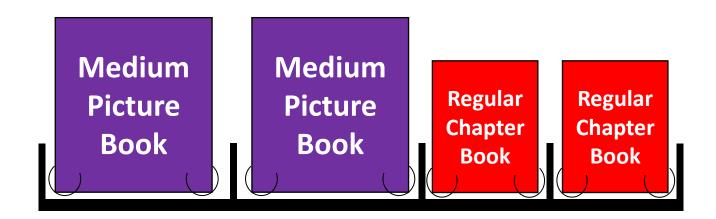

# Option B Tray [Upgrade Option]

Option B holds 2 medium picture books and 2-chapter books.

Add this tray to your Bookworm for \$150 per tray

#### **Book Dimensions:**

| Book Selection         | 4 Books  |
|------------------------|----------|
| Capacity Per selection | 12 Books |
| Total Tray Capacity    | 48 Books |