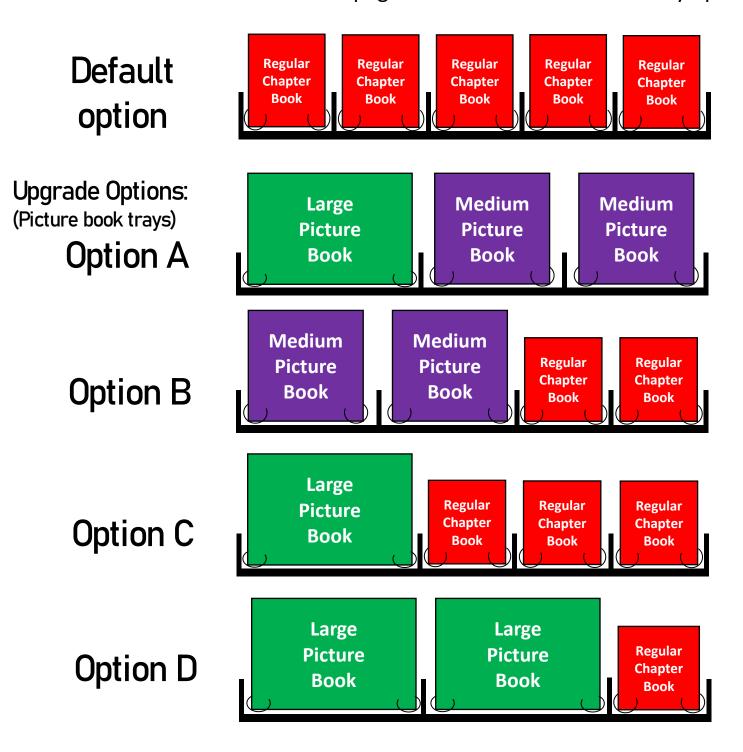

### All Available Tray Options

Here are all the available tray options. You can choose to swap a default tray out for an <u>upgrade option tray for \$150 each.</u>

Each machine will come with 5 trays total. You can only swap up to 3 upgrade trays if you want 5 trays total. We can do 4 upgrade trays however your machine will only come with 4 trays total.

Please review the next several pages for more detail on each tray option.

## **Default Option Tray**

**Default Option** is perfect for standard common size chapter books. This option will always be provided at <u>no additional cost.</u>

# Option A [Upgrade Option]

Option A holds 1 large picture book and 2 medium picture books.

# Option B Tray [Upgrade Option]

Option B holds 2 medium picture books and 2-chapter books.

Add this tray to your Bookworm for \$150 per tray

# Option C Tray [Upgrade Option]

Option C holds 1 large picture book and 3-chapter books.

Add this tray to your Bookworm for \$150 per tray

# Option D Tray [Upgrade Option]

Option D holds 2 large picture book and 1 chapter book.

Add this tray to your Bookworm for \$150 per tray