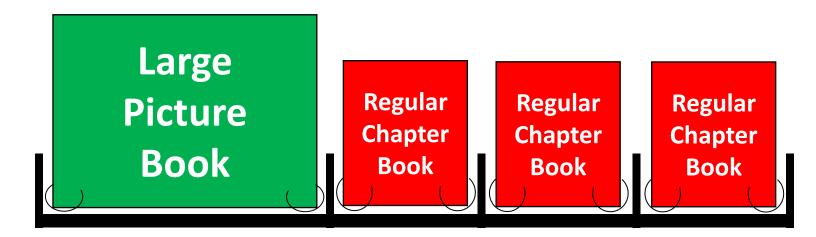

# Option C Tray [Upgrade Option]

Option C holds 1 large picture book and 3-chapter books.

Add this tray to your Bookworm for \$150 per tray