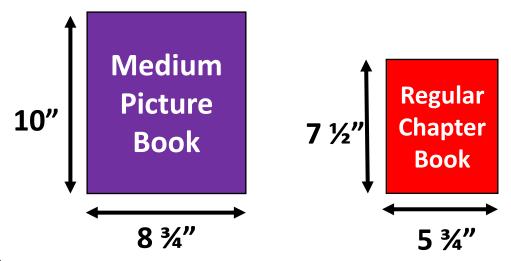

# Option B Tray [Upgrade Option]

Option B holds 2 medium picture books and 2-chapter books.

Add this tray to your Bookworm for \$150 per tray

#### **Book Dimensions:**

| Book Selection         | 4 Books  |
|------------------------|----------|
| Capacity Per selection | 12 Books |
| Total Tray Capacity    | 48 Books |